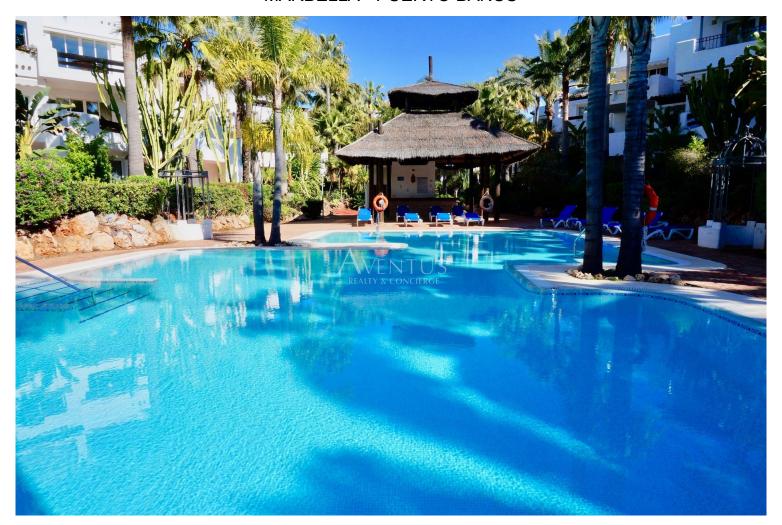

## APARTMENT IN MARBELLA - PUERTO BANUS

Great 2 bedroom 2 bathroom apartment is located on the beachside, between San Pedro and Puerto Banus, walking distance to all the amenities and beaches.

Spacious living room with dining area and a private access to the terrace, fully equipped kitchen.

The complex offers tropical gardens with ponds and swimming pool.

The property has an underground garage.

| community | garbage | ibi | price |
|-----------|---------|-----|-------|
|           |         |     |       |