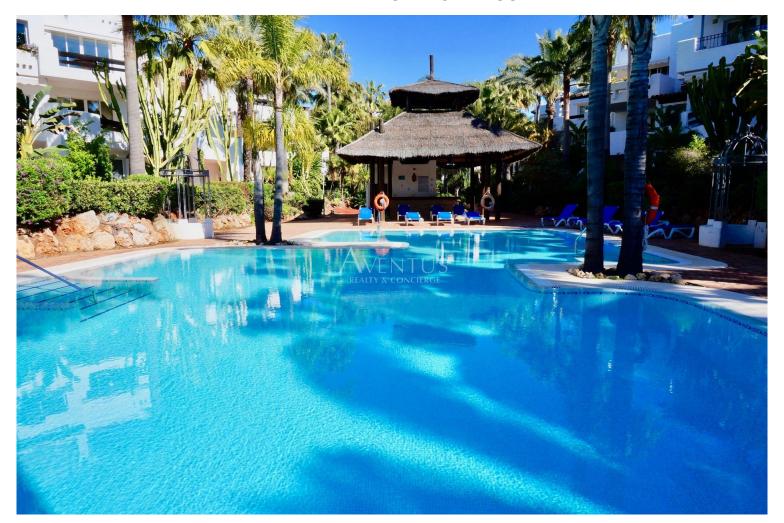

The complex offers tropical gardens with ponds and swimming pool.

The property has an underground garage.

| comunidad | basura | ibi | precio |
|-----------|--------|-----|--------|
|           |        |     |        |

The complex offers tropical gardens with ponds and swimming pool.

The property has an underground garage.

| dormitorios | 2           | construidos | ubicación        | Marbella -   |
|-------------|-------------|-------------|------------------|--------------|
|             | 2           | m²          | <br>orientación  | Puerto Banus |
| baños       | Apartamento | terraza m²  | <br>aparcemiento | Oeste        |
| tipo        |             | terreno m²  |                  | por petición |